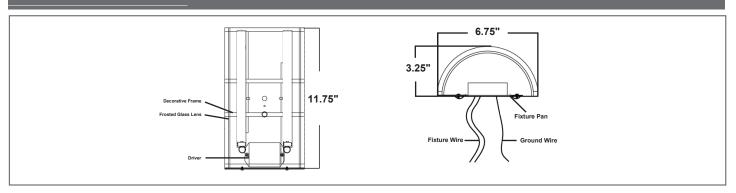

|
|---------------|--------------|
| Project Name: | Part Number: |

### DECO SERIES

## **LED WALL SCONE**









# **APPLICATIONS**

- Residential
- Commercial Building
- Public Hallway

## **FEATURES**

- Energy Star Listed
- No UV or IR radiation
- Mercury Free
- Elegant & Efficient Design
- 50,000 hours lifespan
- 5-year warranty
- Selectable CCT

# **SPECIFICATION**

| ORDER# | MODEL#                | LUMENS<br>OUTPUT | EFFICACY<br>(lm/w) | WATTS | VOLTS | POWER<br>FACTOR | ССТ             | CRI |
|--------|-----------------------|------------------|--------------------|-------|-------|-----------------|-----------------|-----|
| R32005 | RENO-WSP2027-MCCT- BN | 1150lm           | 75                 | 16W   | 120V  | 0.99            | 3000/4000/5000K | 83  |

## **DIMENSIONS**